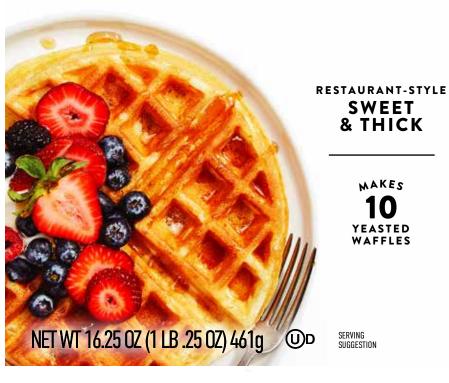

## **BELGIAN WAFFLES**

MAKES TEN 7" WAFFLES

This box contains waffle mix and yeast packet