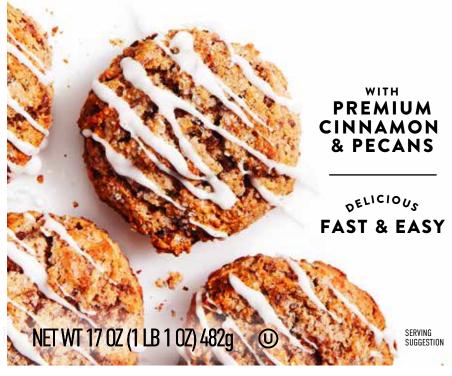

# **CINNAMON PECAN SCONES**

**BAKES 8 SCONES** 

**EASY GLAZE:** 

Mix together 1 cup

confectioners' sugar,

pinch of nutmeg or

over warm scones.

2 tablespoons cream, a

cinnamon, and a dash of

vanilla extract. Drizzle