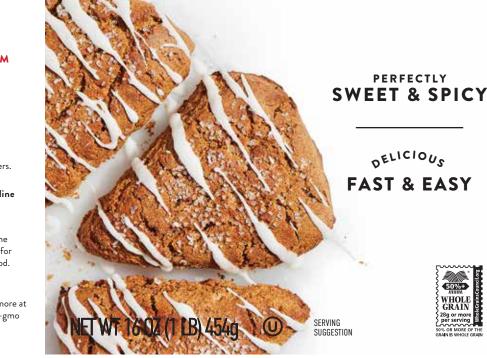

## **GINGERBREAD SCONES**

**BAKES 8 SCONES** 

### **EASY GLAZE:**

Stir together 1 cup confectioners' sugar, 2 tablespoons cream, a pinch of nutmeg or cinnamon, and a dash of vanilla extract. Drizzle over warm scones.