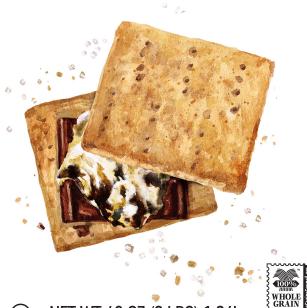

## Graham Crackers

 cup (96g) King Arthur Whole Wheat Pastry/Graham Flour
cup (120g) King Arthur Unbleached All-Purpose Flour
1/4 cup (50g) sugar
teaspoon salt
teaspoon cinnamon
teaspoon baking powder
large egg
1/4 cup (50g) vegetable oil
1/4 cup (85g) honey
to 3 tablespoons (28g to 43g) milk
Additional milk, for glaze
Cinnamon-sugar, optional; for topping

Yield: about 2 dozen graham crackers.