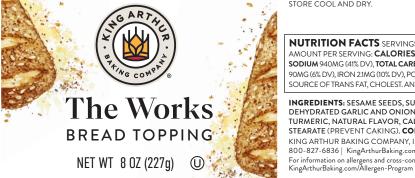

21220

and crunch

STORE COOL AND DRY. BEST IF USED BY

NUTRITION FACTS SERVINGS ABOUT 7, SERV. SIZE 2 TBSP (30G), AMOUNT PER SERVING: CALORIES 14.0, TOTAL FAT 10G (13% DV), SODIUM 940MG (41% DV), TOTAL CARB. 10G (4% DV), PROTEIN 5C. CALCIUM 90MG (6% DV), IRON 21MG (10% DV), POTAS. 180MG (4% DV). NOTA SIGNIFICANT SOURCE OF TRANS FAT, CHOLEST. AND VIT. D. % DV = % DAILY VALUE

INGREDIENTS: SESAME SEEDS, SUNFLOWER KERNELS, CHIA SEEDS, DEHYDRATED GARLIC AND ONION, SEA SALT, SPICES, PAPRIKA, SUGAR, TURMERIC, NATURAL FLAVOR, CALCIUM SILICATE AND CALCIUM STEARATE (PREVENT CAKING). CONTAINS: SESAME.

KING ARTHUR BAKING COMPANY, INC. NORWICH, VT 05055
800-827-6836 | KingArthurBaking.com
For information on allergens and cross-contact prevention, visit: