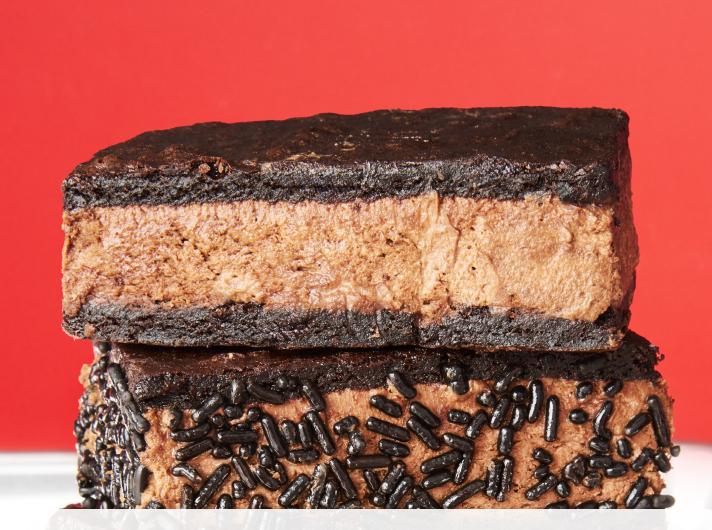

## **Frozen Fudge Brownie Bars**

## YIELD: 16 SANDWICHES

Combine our beloved Fudge Brownie Mix and convenient Instant Chocolate Mousse into decadent ice cream sandwiches.

- 4. When the brownies are cool, make the filling: In a large bowl or the bowl of a stand mixer fitted with the whisk attachment, whisk together the cream and vanilla in a large bowl. Add the sugar and whisk until medium peaks form. Using a flexible spatula, fold in the ground chocolate until fully incorporated.
- 5. To assemble the bars, place a piece of parchment over the brownies, then a cutting board on top. Invert the brownies onto the parchmentlined board, then slice them in half crosswise, through the parchment, to make two 9" x 13" rectangles. Set aside. Use the parchment to return one brownie rectangle to the baking sheet and spread the mousse into an even layer on top.
- 6. Use the parchment to place the other brownie rectangle on top, pressing lightly to make a sandwich.
- 7. Wrap the pan in plastic or your favorite reusable wrap and freeze until the mousse is firm, at least 5 hours. Slice the frozen bars into 16 sandwiches. If desired, dip one side of each ice cream sandwich into chocolate sprinkles before serving. Store frozen for up to 1 month.